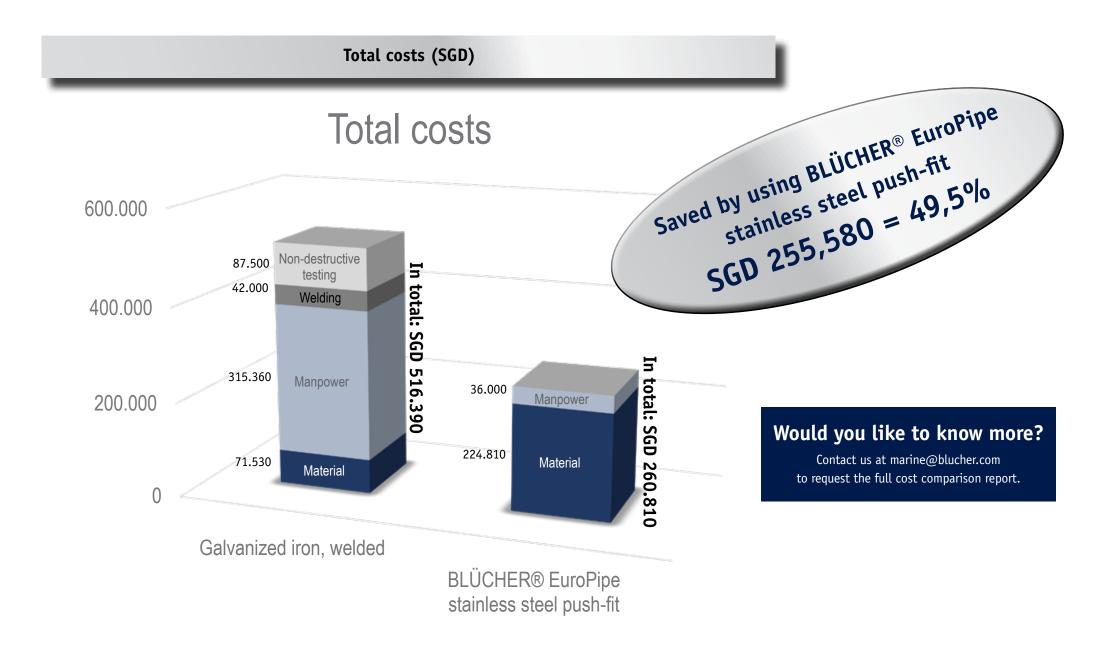

#### Pipework systems

- Galvanized iron pipework system with welded connections
- BLÜCHER® EuroPipe stainless steel push-fit pipework system

Galvanized iron pipes and fittings, welded

Material cost total: SGD 71,530

BLÜCHER<sup>®</sup> EuroPipe stainless steel push-fit pipes and fittings

Material cost total: SGD 224,810

Work scope:

Fitting and welding; grinding after welding; painting to protect welding seam from corrosion

48 connections per day - 146 days

#### 480 connections per day - 15 days

30 minutes per joint

Manpower cost total: SGD 315,360

Manpower cost total: SGD 36,000