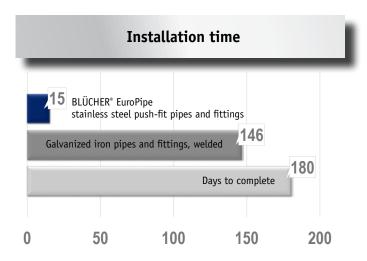

48 connections per day - 146 days

#### Work scope: Fitting (push-fit)

#### 480 connections per day - 15 days

30 minutes per joint

Manpower cost total: SGD 315,360

Manpower cost total: SGD 36,000